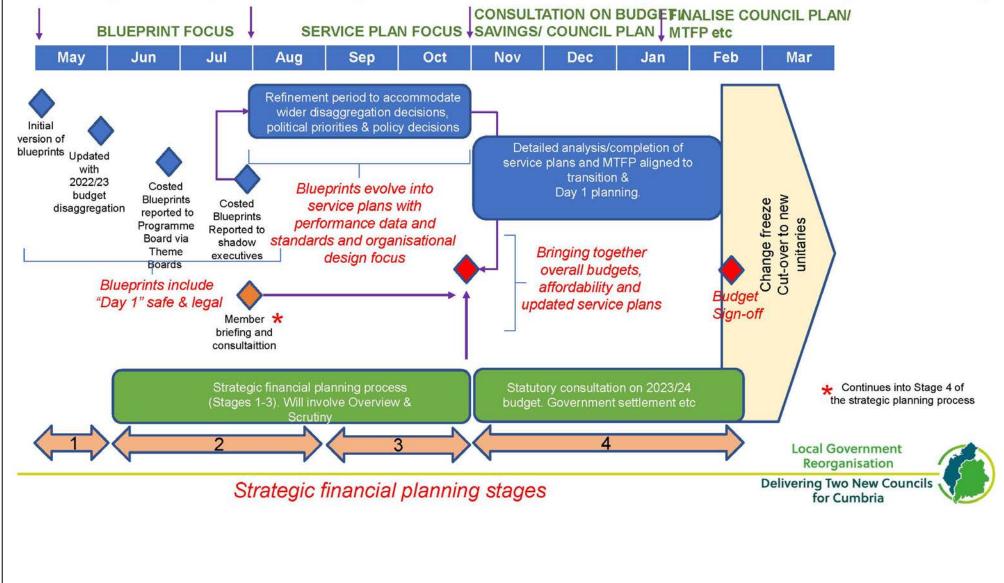

| 49.246     | 6.828          |
| Total Corporate Resources                                    | 524.536 | 226.970                    | 269.277    | 28.289         |
| Share (%)                                                    |         | 43.3%                      | 51.3%      | 5.4%           |
| Unitary split (%)                                            |         | 45.7%                      | 54.3%      |                |
| Total Corporate Resources per head (without service grants)  |         | 1,004                      | 981        | 56             |
|                                                              |         |                            |            | Local Governme |



Appendix 4

## Blueprints, service plans and strategic financial planning